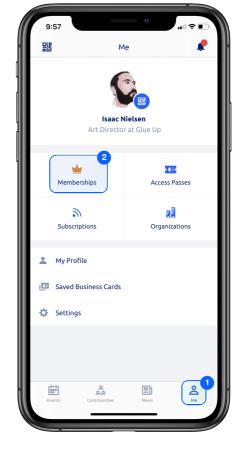

## Access Membership Card

How to find my Membership Card?

Please tap **Me** 1 menu at the bottom of the screen and select **Memberships** 2 to access the list of membership cards you have.