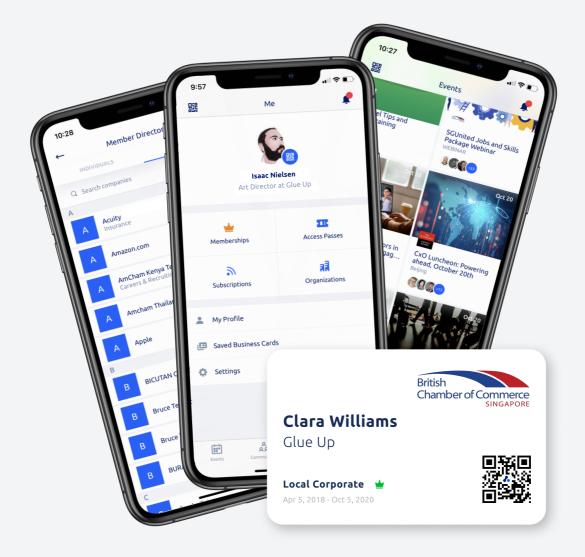

## Access Membership Card

How to find my Membership Card?

Please tap **Me** 1 menu at the bottom of the screen and select **Memberships** 2 to access the list of membership cards you have.