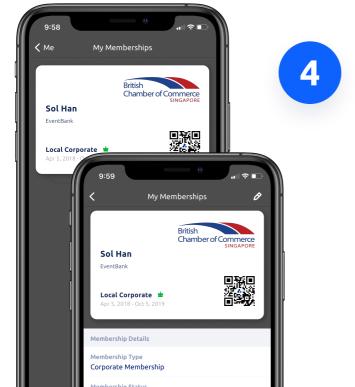

## Show Your Membership Card Easily

Enjoy your membership benefits with **British Chamber of Commerce Singapore's** virtual membership card.

If you tap on the '**membership card**' block, you can even manage your membership information too!

| Active                                             |   |
|----------------------------------------------------|---|
| Membership ID #<br>281199                          |   |
| Start Date<br>Oct 16, 2020                         |   |
| Expiration Date<br>Oct 16, 2021                    |   |
| Personal Visibility in Member Directory<br>Visible | > |
| MEMBER PROFILE                                     |   |
| Member Since<br>Aug 31, 2020                       |   |